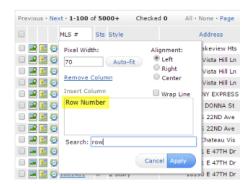

## **New Row Number Column**

**Row Number** is a new optional column you can add to Single Line displays. This column may make it easier to remember which listing you clicked on when going between the Single Line and Full displays.

- Add Row Number by left clicking on the Single Line header, clicking Insert Column, selecting Row Number, then clicking Apply.
- To remove Row Number, left click on the Row Number Column, then click Remove Column.
- When the Row Number is added it will be in numeric order.
- On the Full display, the number of the listing you are viewing corresponds to the Row Number. Note that numbering on other displays (such as Thumbnail) may not correspond to the Single Line row numbering.