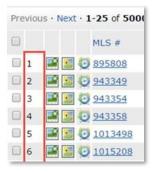

## **New Row Number Column**

**Row Number** is a new optional column you can add to Single Line displays. This column may make it easier to remember which listing you clicked on when going between the Single Line and Full displays.

- Add Row Number by left clicking on the Single Line header, clicking Insert Column, selecting Row Number, then clicking Apply.
- To remove Row Number, left click on the Row Number Column, then click Remove Column.
- When the Row Number is added it will be in numeric order.
- On the Full display, the number of the listing you are viewing corresponds to the Row Number. Note that numbering on other displays (such as Thumbnail) may not correspond to the Single Line row numbering.