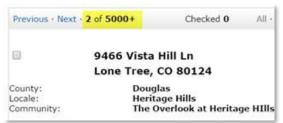

- Add Row Number by left clicking on the Single Line header, clicking Insert Column, selecting Row Number, then clicking Apply.
- To remove Row Number, left click on the Row Number Column, then click Remove Column.
- When the Row Number is added it will be in numeric order.
- On the Full display, the number of the listing you are viewing corresponds to the Row Number. Note that numbering on other displays (such as Thumbnail) may not correspond to the Single Line row numbering.